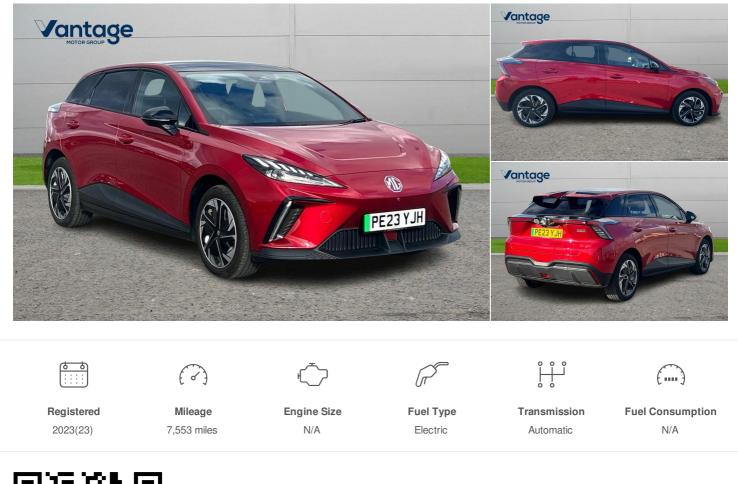

## 2023(23) MG Mg4

MG4 E (203ps) Trophy EV Long Range Automatic







## Vantage Motor Group

White Lund Industrial Estate, Morecambe, UK, LA3 3BN United Kingdom 01524844666

## **Opening Hours**

| Monday    | 08:30 - 18:00 |
|-----------|---------------|
| Tuesday   | 08:30 - 18:00 |
| Wednesday | 08:30 - 18:00 |
| Thursday  | 08:30 - 18:00 |
| Friday    | 08:30 - 18:00 |
| Saturday  | 08:30 - 17:00 |
| Sunday    | 10:30 - 16:30 |
|           |               |

Every effort has been made to ensure the accuracy of the information above, however, errors may occur. Do not rely entirely on this information but check with your centre about items which may affect your decision to purchase.